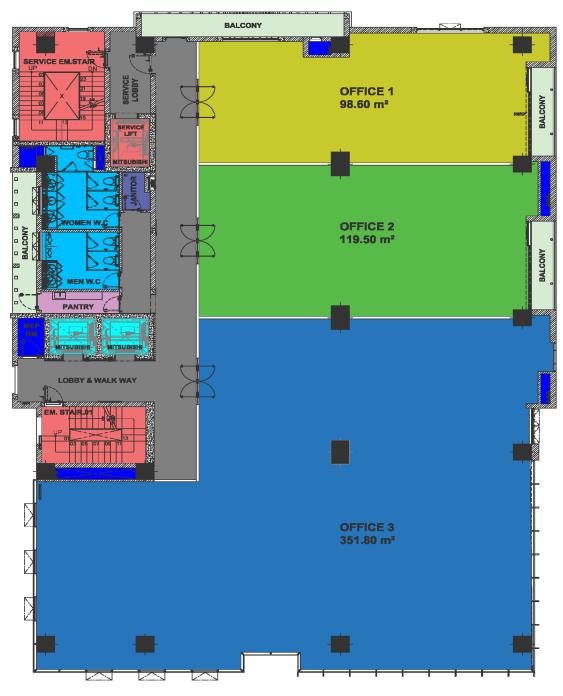

### Floor Plan

5th, 6th, 7th & 8th Floor Level

PROJECT: SAMAKY TOWER (SCALE: A4 1:150)

OFFICE 1 : 98.60 m<sup>2</sup>

OFFICE 2 : 119.50 m<sup>2</sup>

OFFICE 3: 351.80 m<sup>2</sup>